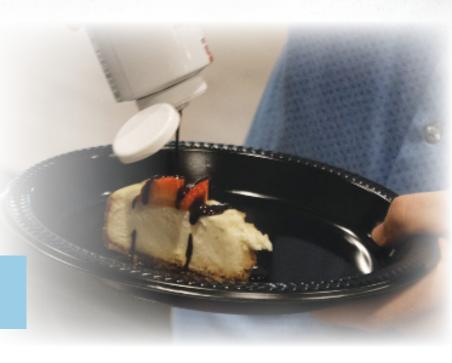

5.00 / person

Provide your guests with the "ice cream of the future" with 2 oz packets of Dippin' Dots in a variety of flavors!

**CHEESECAKE STATION** 

6.00 / person

Slices of creamy, vanilla cheesecake served alongside fresh fruit, flavored syrups and whipped cream.