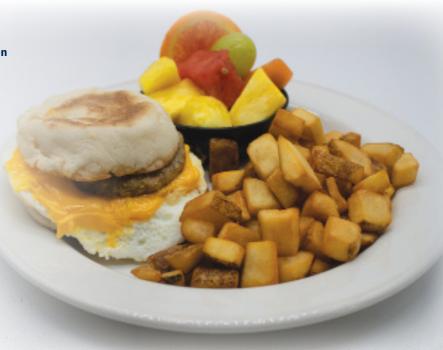

## **WAKE UP CALL**

**13.00** / person

Breakfast sandwich with egg, sausage and cheese on an english muffin. Served with fried potatoes and fresh fruit.