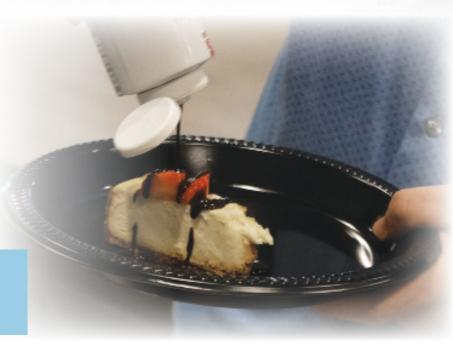

DIPPIN' DOTS

5.00 / person

Provide your guests with the "ice cream of the future" with 2 oz packets of Dippin' Dots in a variety of flavors!

6.00 / person

Slices of creamy, vanilla cheesecake served alongside fresh fruit, flavored syrups and whipped cream so you and your guests can make their own.