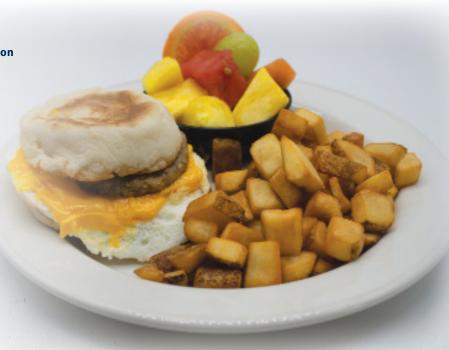

## **WAKE UP CALL**

**12.00** / person

Breakfast sandwich with egg, sausage and cheese on an english muffin. Served with fried potatoes and fresh fruit.